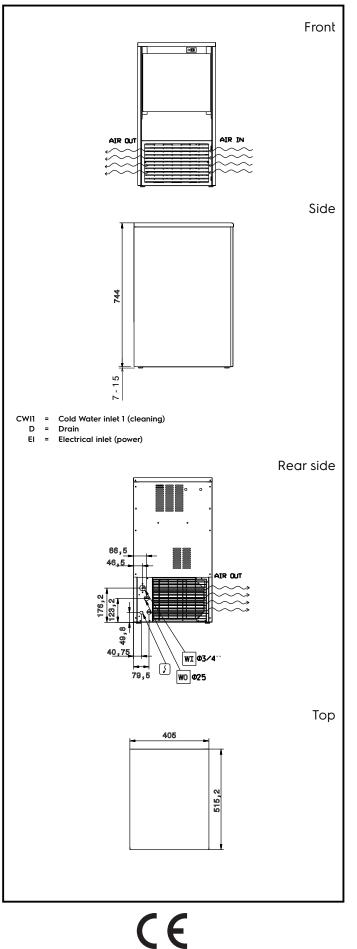

# Ice Makers Ice Cuber (22gr), 33kg/24h, 15kg bin, water-cooled

| Electric                                                                                                                              |                                                                   |
|---------------------------------------------------------------------------------------------------------------------------------------|-------------------------------------------------------------------|
| Supply voltage:<br>Electrical power, max:                                                                                             | 220-240 V/1N ph/50 Hz<br>0.25 kW                                  |
| Capacity:                                                                                                                             |                                                                   |
| Bin capacity:                                                                                                                         | 15 kg                                                             |
| Key Information:                                                                                                                      |                                                                   |
| External dimensions, Width:<br>External dimensions, Depth:<br>External dimensions, Height:<br>Net weight:<br>Output:<br>Kind of cube: | 405 mm<br>515 mm<br>757 mm<br>40 kg<br>33 kg/day<br>Ice Cube 22 g |
| Sustainability                                                                                                                        |                                                                   |
| Refrigerant type:<br>Refrigerant weight:<br>Water consumption:                                                                        | R290<br>65 g<br>35.3 lt/hr                                        |